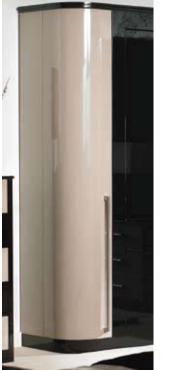

Zurfiz: the idea...

21st century style and quality? Make your bedroom a Zurfiz.

are offered with matching edge; brushed steel effect edge and a stunning glass effect 3D edge producing a deceptively real glazed appearance.

## ultragloss solid colours

Pg 8

Pg 10

Pg 9, 12

Cream Pg 10, 12

The Zen of Bedroom Design

Pg 11, 20 Pg 11, 17

All ultragloss solid colour doors, drawer fronts and panels are available with; matching, glass effect or brushed steel effect edges.