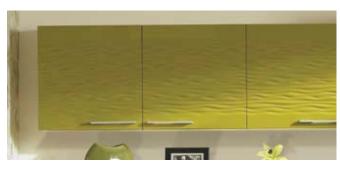

## ultragloss woodgrains ultragloss metallic colours

Metallic Anthracite Pg 18, 20

Metallic **Blue** Pg 19

Metallic Black Pg 18

Metallic Champagne Pg 19

All ultragloss metallic doors, drawer fronts and panels are available with; matching, glass effect or brushed steel effect edges.

Samples shown are ultragloss metallic anthracite

pick from a choice of matching edge; brushed steel or 3D glass effect edge