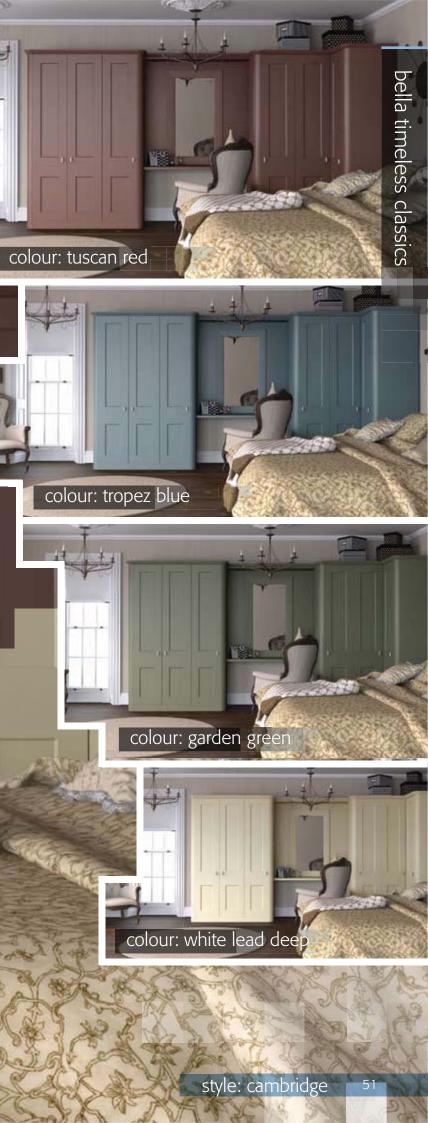

#### colour: moldau acacia style: canterbury

colour: oakgrain cream style: cambridge

The cream always rises, and sets in Cambridge.