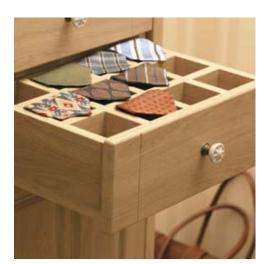

## accessories

Tie Drawer (Supplied by dealer)

Pull Out Tray Feature (Supplied by dealer)

Bath Panel

made better —

Flat Bar Handle satin chrome

Bow Handle satin chrome

Barrel Handle stainless steel