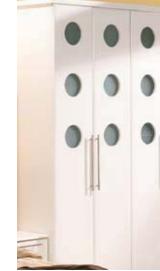

ed Colours selected from the Little Greene Paint Company range de:

Bella



-



#### colour: portofino cherry style: palermo

Suitable for use in loft conversions, to create an under stairs storage or work area, or in any existing room with a sloping ceiling.

Sloping Doors are available in the 14 styles shown and in all 38 colours except Cambridge, Euroline, Shaker, Surrey and Tullymore which are not available in High Gloss Colours. (See page 22)

Sloping Doors are available to suit any angle or slope.

Sloping Doors are not available in glazed door options.





colour mix: high gloss white, dark walnut style: venice, sahara feature doors

- Pick a colour, any colour

### glazed door options





Half Glazed Full Height Doors



Glazed Full Height Doors



Georgian Glazed Doors\*









Glazed Letterbox Doors









Glazed Wave Hole Doors



Horizontal Glazed Curved Doors



Glazed Square Hole Doors

#### **Glazing Options**

Standard glazing options include clear, frosted or stippled acrylic safety glass. If you have any alternative requests please speak to your dealer.



Curved doors have a silver back and are supplied with a plain design on all door styles except shaker which is matching.



Plain Curved Door with Curved Plinth



Sahara Carved Doors. Shown in horizontal style

### cornice & pelmet options





Tangent Cornice\*\*

made better —

Tangent Light Pelmet\*\*

\* not available in High Gloss Colours \*\* not available in High Gloss Cappuccino, High Gloss Ebony, High Gloss Snow Larch, Riven Blackberry & Riven Lime.



## accessories



Pair of Sahara C