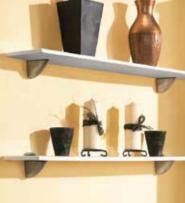

### general accessory options

Matching Shelves with Brushed Steel Brackets (Available in any size to suit)

Sahara Carved Panels, used to create shelving feature.

Low Round Table Matching Tops (Available in any shape)