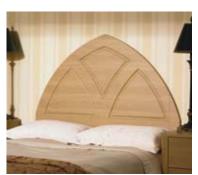

### headboard options

Cambridge Style Headboard\* Available in any height & width. (Cambridge Door & Panels)

Sahara Carved Headboard. Available in any height & width. (Carved height 200mm from top)

Gothic Headboard\* (3', 4'6", 5' widths)

Square Rail Headboard\*\* Available in any height & width.

Shaker Style Headboard\*\*\* Available in any height & width.

Modern Headboard (3', 4'6", 5' widths)

Continental Headboard Available in any height & width.

Curved Surround Headboard\*\* Available in any height & width.

Modern Footboard (3', 4'6", 5' widths)

Classic Headboard (3', 4'6", 5' widths) Classic Footboard (3', 4'6", 5' widths)

Arched Headboard (3', 4'6", 5' widths)

Traditional Headboard (3', 4'6", 5' widths)

Florentine Bed (3', 4'6", 5' widths)

Milan Bed (3', 4'6", 5' widths)

Blanket Box\* Front panel available to suit your chosen door style

\* not available in High Gloss Colours