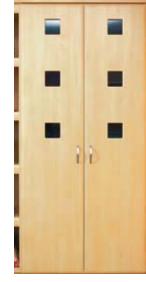

### glazed door options

Half Glazed Full Height Doors

Glazed Full Height Doors

Georgian Glazed Doors\*

Glazed Letterbox Doors

Glazed Wave Hole Doors

Horizontal Glazed Curved Doors

Glazed Square Hole Doors

#### **Glazing Options**

Standard glazing options include clear, frosted or stippled acrylic safety glass. If you have any alternative requests please speak to your dealer.

Curved doors have a silver back and are supplied with a plain design on all door styles except shaker which is matching.