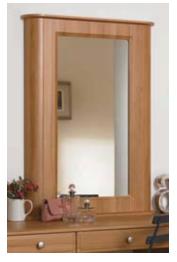

#### mirror options

Long Wall Mirror (Open Frame & Mirror, supplied by dealer)

Single Tilt Mirror • 500mm H x 480mm W

Triple Tilt and Swivel Mirror • 500mm H x 910mm W

Sahara Carved 830 Mirror 830mm H x 595mm W

## accessories

Wall Mirror 750mm H x 500mm W

Dressing Mirror 1800mm H x 800mm W

100

Dressing Table Mirror\*\* 936mm H x 780mm W