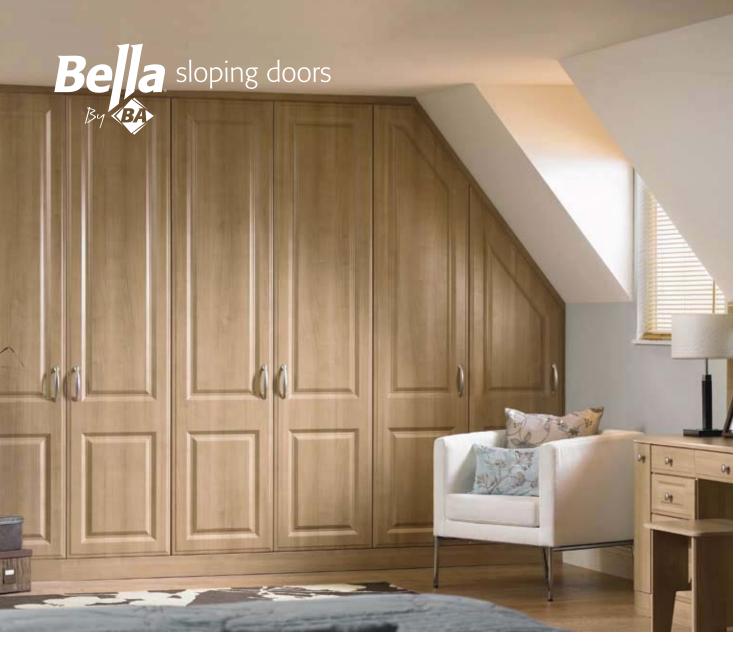

#### colour: portofino cherry style: palermo

Suitable for use in loft conversions, to create an under stairs storage or work area, or in any existing room with a sloping ceiling.

Sloping Doors are available in the 14 styles shown and in all 38 colours except Cambridge, Euroline, Shaker, Surrey and Tullymore which are not available in High Gloss Colours. (See page 22)

Sloping Doors are available to suit any angle or slope.

Sloping Doors are not available in glazed door options.

colour mix: high gloss white, dark walnut style: venice, sahara feature doors

- Pick a colour, any colour