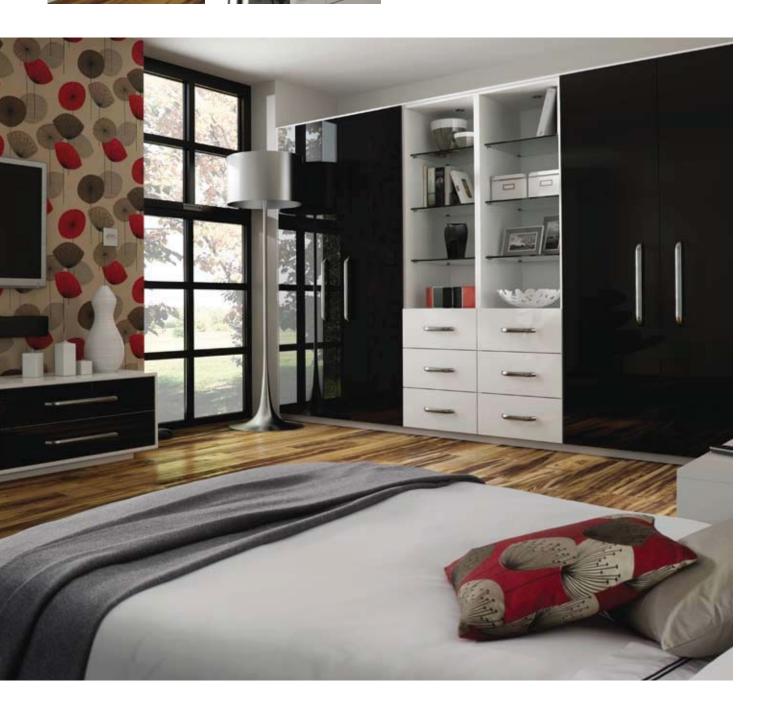

## ultragloss solid colours

Pg 8

Pg 10

Pg 9, 12

Cream Pg 10, 12

The Zen of Bedroom Design

Pg 11, 20 Pg 11, 17

All ultragloss solid colour doors, drawer fronts and panels are available with; matching, glass effect or brushed steel effect edges.

#### colour: ultragloss black

There is something in the air that makes sleep useless.

#### colour: ultragloss chocolate

The place encircled by many swift tides and sparkling waters.

colour: ultragloss cream

The city that never sleeps, a great place if they ever finish it.

Let's fool around. Let's do it some strange way that you've always wanted to.

colour: ultragloss plum

An idea, a song, a discovery, an invention, may be born anywhere.

The first wild promise of all the mystery and the beauty in the world.

colour: ultragloss saffron

colour: ultragloss white