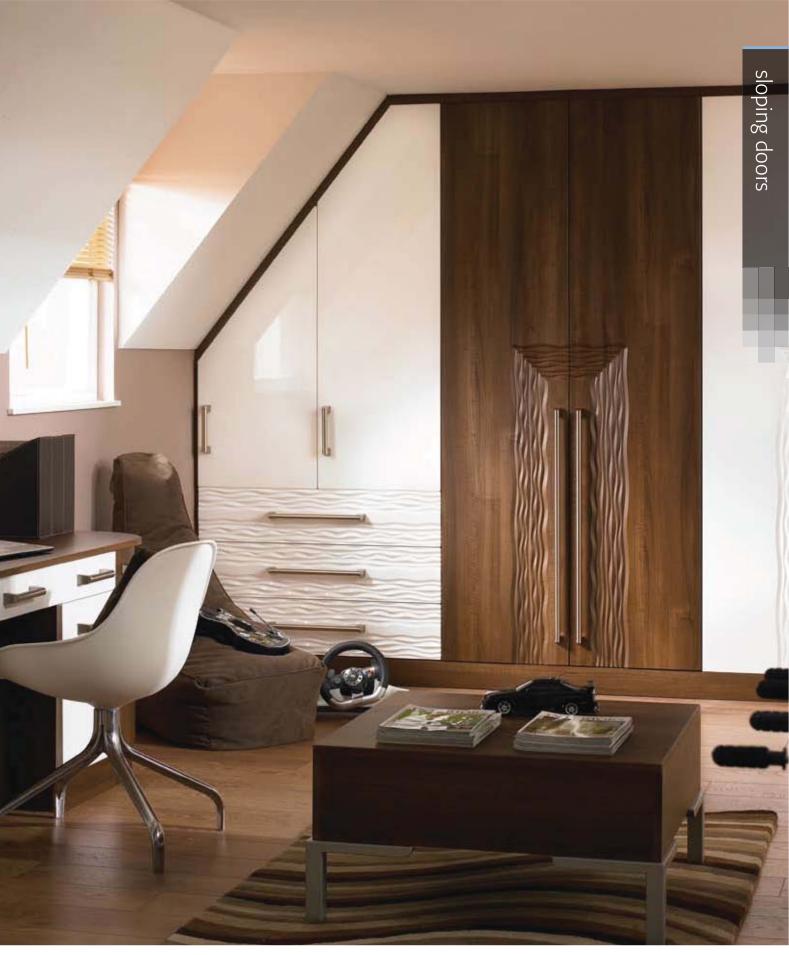

#### colour: portofino cherry style: palermo

Suitable for use in loft conversions, to create an under stairs storage or work area, or in any existing room with a sloping ceiling.

Sloping Doors are available in the 14 styles shown and in all 38 colours except Cambridge, Euroline, Shaker, Surrey and Tullymore which are not available in High Gloss Colours. (See page 22)

Sloping Doors are available to suit any angle or slope.

Sloping Doors are not available in glazed door options.

colour mix: high gloss white, dark walnut style: venice, sahara feature doors

- Pick a colour, any colour