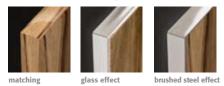

Zurfiz: the idea...

21st century style and quality? Make your bedroom a Zurfiz.

are offered with matching edge; brushed steel effect edge and a stunning glass effect 3D edge producing a deceptively real glazed appearance.

## ultragloss solid colours

Pg 8

Pg 10

Pg 9, 12

Cream Pg 10, 12

The Zen of Bedroom Design

Pg 11, 20 Pg 11, 17

All ultragloss solid colour doors, drawer fronts and panels are available with; matching, glass effect or brushed steel effect edges.

Samples shown are ultragloss plum.

Japanese Pear Pg 14

Macassar Pg 15

**Noce Marino** Pg 15, 16, 17

All ultragloss woodgrain doors, drawer fronts and panels are available with; matching, glass effect or brushed steel effect edges.

## ultragloss woodgrains ultragloss metallic colours

Metallic Anthracite Pg 18, 20

Metallic **Blue** Pg 19

Metallic Black Pg 18

Metallic Champagne Pg 19

All ultragloss metallic doors, drawer fronts and panels are available with; matching, glass effect or brushed steel effect edges.