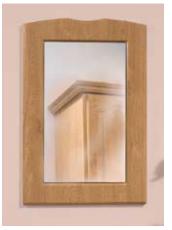

## accessories

Wall Mirror 750mm H x 500mm W

Dressing Mirror 1800mm H x 800mm W

100

Dressing Table Mirror\*\* 936mm H x 780mm W