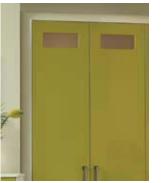

### glazed door options

Half Glazed Full Height Doors

Glazed Full Height Doors

Georgian Glazed Doors\*

Glazed Letterbox Doors

Glazed Wave Hole Doors

Horizontal Glazed Curved Doors

Glazed Square Hole Doors

#### **Glazing Options**

Standard glazing options include clear, frosted or stippled acrylic safety glass. If you have any alternative requests please speak to your dealer.

Curved doors have a silver back and are supplied with a plain design on all door styles except shaker which is matching.