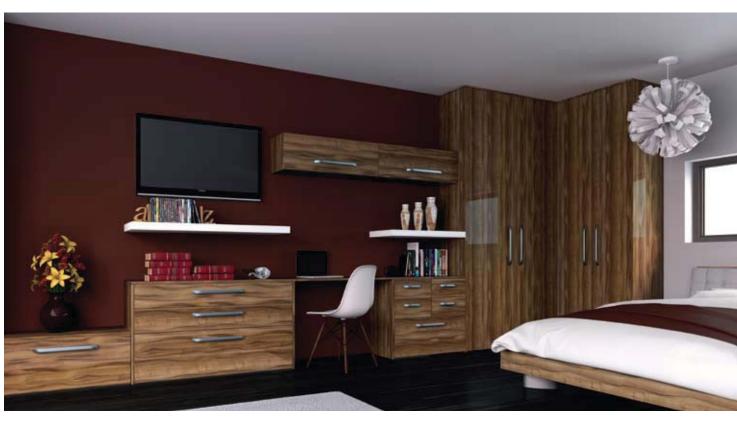

Samples shown are ultragloss plum.

Japanese Pear Pg 14

Macassar Pg 15

**Noce Marino** Pg 15, 16, 17

All ultragloss woodgrain doors, drawer fronts and panels are available with; matching, glass effect or brushed steel effect edges.

Samples shown are ultragloss noce maring