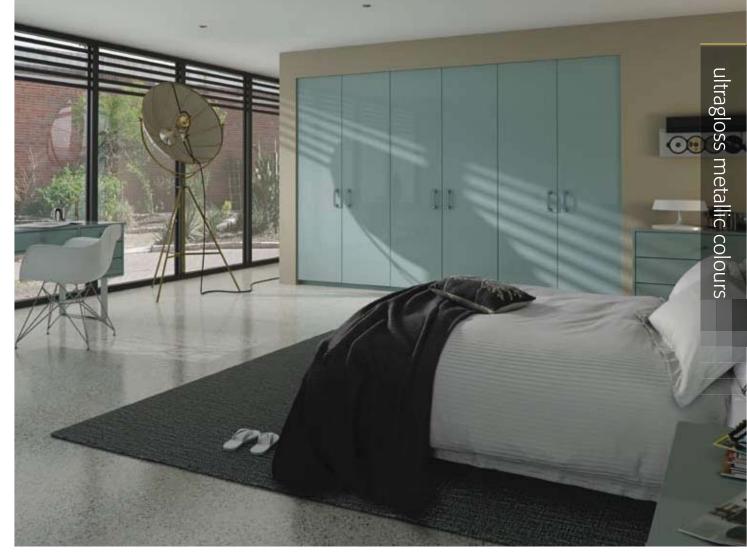

## ultragloss woodgrains ultragloss metallic colours

Metallic Anthracite Pg 18, 20

Metallic **Blue** Pg 19

Metallic Black Pg 18

Metallic Champagne Pg 19

All ultragloss metallic doors, drawer fronts and panels are available with; matching, glass effect or brushed steel effect edges.

Samples shown are ultragloss metallic anthracite

pick from a choice of matching edge; brushed steel or 3D glass effect edge