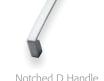

made better —

Black Latch Handle Black Latch Drawer Pull Cage Drawer Pull

Push Plate

stainless steel

Stepped Knob

satin chrome

Notched D Handle