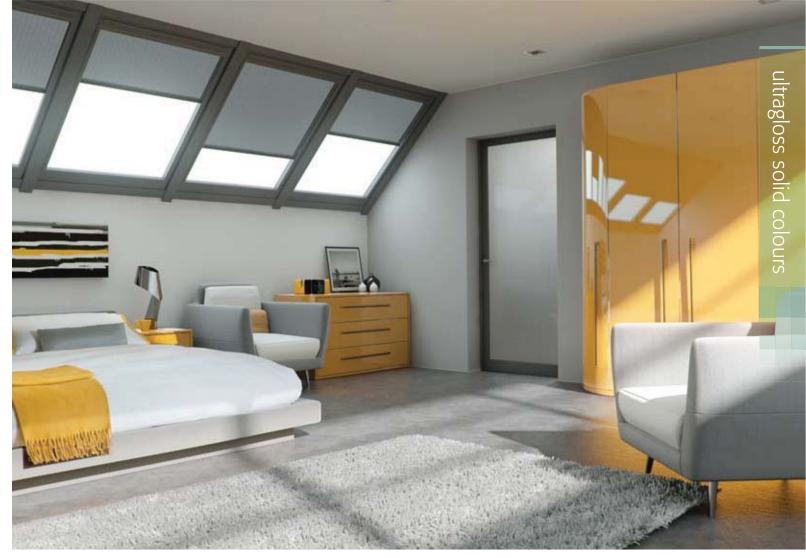

## ultragloss solid colours

Pg 8

Pg 10

Pg 9, 12

Cream Pg 10, 12

The Zen of Bedroom Design

Pg 11, 20 Pg 11, 17

All ultragloss solid colour doors, drawer fronts and panels are available with; matching, glass effect or brushed steel effect edges.