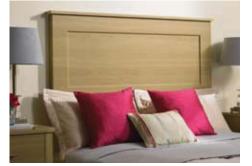

### headboard options

Cambridge Style Headboard\* Available in any height & width. (Cambridge Door & Panels)

Sahara Carved Headboard. Available in any height & width. (Carved height 200mm from top)

Gothic Headboard\* (3', 4'6", 5' widths)

Square Rail Headboard\*\* Available in any height & width.

Shaker Style Headboard\*\*\* Available in any height & width.

Modern Headboard (3', 4'6", 5' widths)

Continental Headboard Available in any height & width.

Curved Surround Headboard\*\* Available in any height & width.

Modern Footboard (3', 4'6", 5' widths)

Classic Headboard (3', 4'6", 5' widths) Classic Footboard (3', 4'6", 5' widths)

Arched Headboard (3', 4'6", 5' widths)

Traditional Headboard (3', 4'6", 5' widths)

Florentine Bed (3', 4'6", 5' widths)

Milan Bed (3', 4'6", 5' widths)

Blanket Box\* Front panel available to suit your chosen door style

\* not available in High Gloss Colours