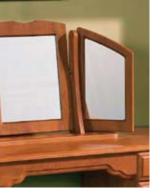

## accessories

Wall Mirror 750mm H x 500mm W

Dressing Mirror 1800mm H x 800mm W

100

Dressing Table Mirror\*\* 936mm H x 780mm W