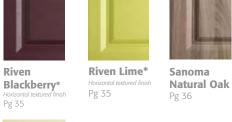

#### choose a style, any style to see an overview of Bella styles see page 23

colours: porcelain white style: venice

> Venice and its carnival masks, eyes wide shut in this bedroom.

riven blackberry and riven lime have a horizontal textured finish

Citrus, green, refreshing, lime before bedtime. colour mix: riven lime, high gloss black style: pisa

colour mix: riven blackberry, high gloss cream style: venice

35

A beautiful, neutral wood grain, sculpted with minimalist attention to detail. **colour:** swiss pear style: shaker

#### get a handle on it! handle options pages 62 – 65

Sonoma meaning valley of the moon. Where else to spend a night?

in the second

-

Bella.

One half of the world cannot understand the pleasures of the other. According to Jane Austen that is. Come into this bedroom, you'll see and understand. . .