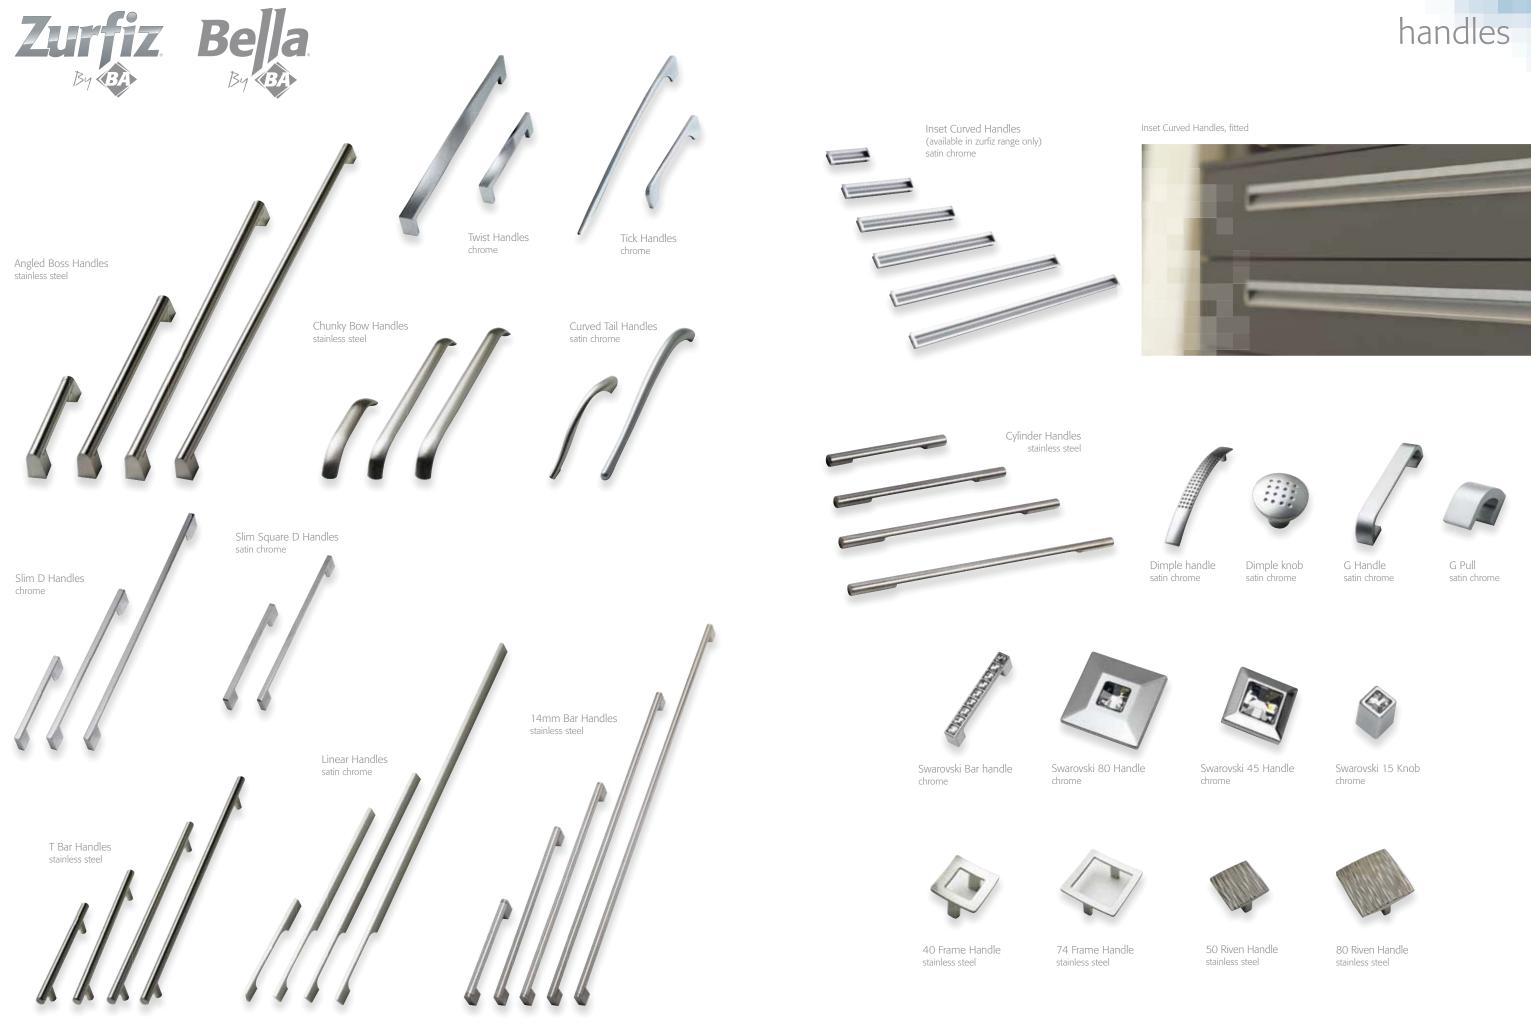

## accessories

Tie Drawer (Supplied by dealer)

Pull Out Tray Feature (Supplied by dealer)

Bath Panel

made better —

Flat Bar Handle satin chrome

Bow Handle satin chrome

Barrel Handle stainless steel

Tapered Bow

Handle

satin chrome

Winchester Knob cream/antique brass

Winchester T Handle cream/antique brass

Winchester Drawer Pull cream/antique brass

Forge Knob pewter

Forge D Handle pewter

Mottled Knob pewter

Oval Handle

satin chrome

Round Knob satin chrome

Stepped Taper handle

stainless steel

Oval End D Handle

D Handle

Flat Bow Handle

satin chrome

Shell Handle satin chrome

Strap Handle

satin chrome

Block Handle

53 Wood Knob

Satin Chrome/ Chrome Bar Handle

satin chrome

Anaconda Knob cast iron

250 Anaconda D Handle cast iron

pewter

Cromwell D Handle Creuset D Handle pewter black

Creuset Shell Handle black

satin chrome

satin chrome

made better —

Black Latch Handle Black Latch Drawer Pull Cage Drawer Pull

Push Plate

stainless steel

Stepped Knob

satin chrome

Notched D Handle

## handles

Valentino Latch Handle Valentino D Handle pewter

pewter

Barn D Handle cast iron

Mottled D Handle pewter

Mottled Knob antique brass

Mottled D Handle antique brass

Hammered Knob antique brass

Cage Handle pewter

Bordeaux Knob cast iron

Hammered Bow Handle antique brass

Pewter Knob & Back Plate pewter

Dovetail Handle pewter

Canterbury D Handle pewter

Bordeaux T Handle cast iron

Bordeaux D Handle cast iron