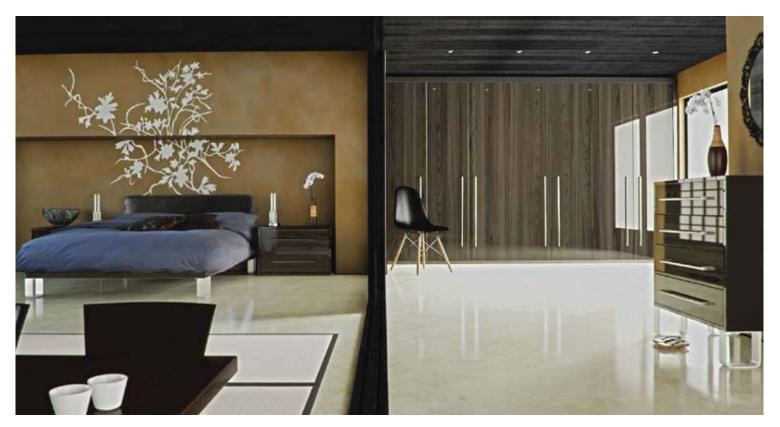

Zurfiz: the idea...

21st century style and quality? Make your bedroom a Zurfiz.

are offered with matching edge; brushed steel effect edge and a stunning glass effect 3D edge producing a deceptively real glazed appearance.

## ultragloss solid colours

Pg 8

Pg 10

Pg 9, 12

Cream Pg 10, 12

The Zen of Bedroom Design

Pg 11, 20 Pg 11, 17

All ultragloss solid colour doors, drawer fronts and panels are available with; matching, glass effect or brushed steel effect edges.