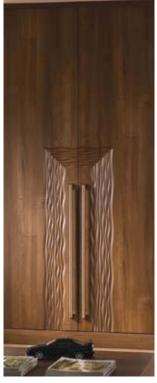

## accessories

Pair of Sahara Carved Flow Line Doors

Sahara Carved Doors

Sahara Carved Drawers

Wave Design 3 Drawer Unit

Bullnose Cornice/Pelmet\*\*

Bullnose Cornice/Pelmet\*\*

Dental Rail