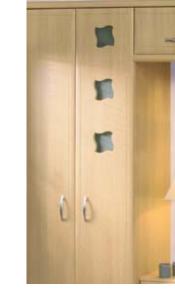

#### colour: lissa oak style: gothic

Romance, passion, supernatural. Things move in the night: the earth, the moon and the stars. Wuthering Heights. Wild Storms. Tempestuous.

colour: matt dakkar style: westbury