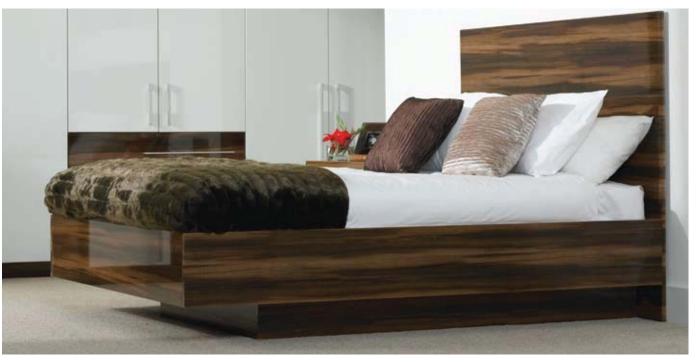

Traditional Headboard (3', 4'6", 5' widths)

Florentine Bed (3', 4'6", 5' widths)

Milan Bed (3', 4'6", 5' widths)

Blanket Box\* Front panel available to suit your chosen door style

\* not available in High Gloss Colours

## accessories

Capri Bed (3', 4'6", 5' widths)

Blanket Box\* Front panel available to suit your chosen door style