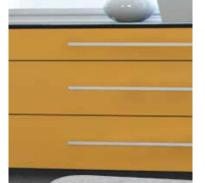

## ultragloss solid colours

Pg 8

Pg 10

Pg 9, 12

Cream Pg 10, 12

The Zen of Bedroom Design

Pg 11, 20 Pg 11, 17

All ultragloss solid colour doors, drawer fronts and panels are available with; matching, glass effect or brushed steel effect edges.

colour: ultragloss plum

An idea, a song, a discovery, an invention, may be born anywhere.

The first wild promise of all the mystery and the beauty in the world.

colour: ultragloss saffron

colour: ultragloss white