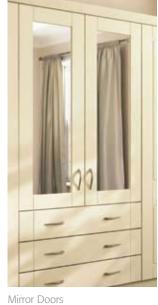

gested Colours selected from the Little Greene Paint Company range de:

Bella



-



#### colour: portofino cherry style: palermo

Suitable for use in loft conversions, to create an under stairs storage or work area, or in any existing room with a sloping ceiling.

Sloping Doors are available in the 14 styles shown and in all 38 colours except Cambridge, Euroline, Shaker, Surrey and Tullymore which are not available in High Gloss Colours. (See page 22)

Sloping Doors are available to suit any angle or slope.

Sloping Doors are not available in glazed door options.





colour mix: high gloss white, dark walnut style: venice, sahara feature doors

- Pick a colour, any colour

### glazed door options





Half Glazed Full Height Doors



Glazed Full Height Doors



Georgian Glazed Doors\*









Glazed Letterbox Doors









Glazed Wave Hole Doors



Horizontal Glazed Curved Doors



Glazed Square Hole Doors

#### **Glazing Options**

Standard glazing options include clear, frosted or stippled acrylic safety glass. If you have any alternative requests please speak to your dealer.



Curved doors have a silver back and are supplied with a plain design on all door styles except shaker which is matching.



Plain Curved Door with Curved Plinth



Sahara Carved Doors. Shown in horizontal style

### cornice & pelmet options





Tangent Cornice\*\*

made better —

Tangent Light Pelmet\*\*

\* not available in High Gloss Colours \*\* not available in High Gloss Cappuccino, High Gloss Ebony, High Gloss Snow Larch, Riven Blackberry & Riven Lime.



## accessories



Pair of Saha