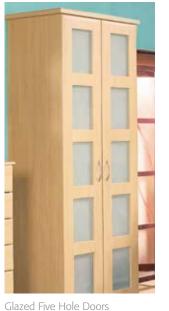

sted Colours selected from the Little Greene Paint Company range de:

Bella



-



#### colour: portofino cherry style: palermo

Suitable for use in loft conversions, to create an under stairs storage or work area, or in any existing room with a sloping ceiling.

Sloping Doors are available in the 14 styles shown and in all 38 colours except Cambridge, Euroline, Shaker, Surrey and Tullymore which are not available in High Gloss Colours. (See page 22)

Sloping Doors are available to suit any angle or slope.

Sloping Doors are not available in glazed door options.





colour mix: high gloss white, dark walnut style: venice, sahara feature doors

- Pick a colour, any colour

### glazed door options





Half Glazed Full Height Doors



Glazed Full Height Doors



Georgian Glazed Doors\*









Glazed Letterbox Doors









Glazed Wave Hole Doors



Horizontal Glazed Curved Doors



Glazed Square Hole Doors

#### **Glazing Options**

Standard glazing options include clear, frosted or stippled acrylic safety glass. If you have any alternative requests please speak to your dealer.



Curved doors have a silver back and are supplied with a plain design on all door styles except shaker which is matching.



Plain Curved Door with Curved Plinth



Sahara Carved Doors. Shown in horizontal style

### cornice & pelmet options





Tangent Cornice\*\*

made better —

Tangent Light Pelmet\*\*

\* not available in High Gloss Colours \*\* not available in High Gloss Cappuccino, High Gloss Ebony, High Gloss Snow Larch, Riven Blackberry & Riven Lime.



## accessories



Pair of Sahara