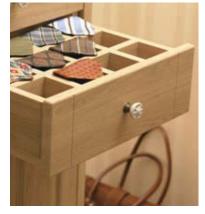

## accessories

Tie Drawer (Supplied by dealer)

Pull Out Tray Feature (Supplied by dealer)

Bath Panel

made better —

Flat Bar Handle satin chrome

Bow Handle satin chrome

Barrel Handle stainless steel