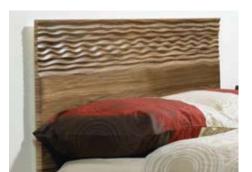

### headboard options

Cambridge Style Headboard\* Available in any height & width. (Cambridge Door & Panels)

Sahara Carved Headboard. Available in any height & width. (Carved height 200mm from top)

Gothic Headboard\* (3', 4'6", 5' widths)

Square Rail Headboard\*\* Available in any height & width.

Shaker Style Headboard\*\*\* Available in any height & width.

Modern Headboard (3', 4'6", 5' widths)

Continental Headboard Available in any height & width.

Curved Surround Headboard\*\* Available in any height & width.

Modern Footboard (3', 4'6", 5' widths)

Classic Headboard (3', 4'6", 5' widths) Classic Footboard (3', 4'6", 5' widths)

Arched Headboard (3', 4'6", 5' widths)

Traditional Headboard (3', 4'6", 5' widths)

Florentine Bed (3', 4'6", 5' widths)

Milan Bed (3', 4'6", 5' widths)

Blanket Box\* Front panel available to suit your chosen door style

\* not available in High Gloss Colours