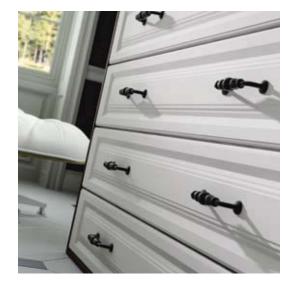

made better —

Black Latch Handle Black Latch Drawer Pull Cage Drawer Pull

Push Plate

stainless steel

Stepped Knob

satin chrome

Notched D Handle

## handles

Valentino Latch Handle Valentino D Handle pewter

pewter

Barn D Handle cast iron

Mottled D Handle pewter

Mottled Knob antique brass

Mottled D Handle antique brass

Hammered Knob antique brass

Cage Handle pewter

Bordeaux Knob cast iron

Hammered Bow Handle antique brass

Pewter Knob & Back Plate pewter

Dovetail Handle pewter

Canterbury D Handle pewter

Bordeaux T Handle cast iron

Bordeaux D Handle cast iron