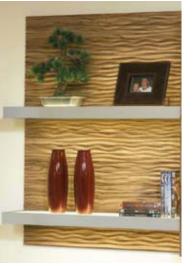

### general accessory options

Matching Shelves with Brushed Steel Brackets (Available in any size to suit)

Sahara Carved Panels, used to create shelving feature.

Low Round Table Matching Tops (Available in any shape)