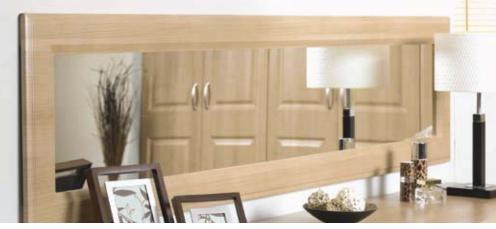

#### mirror options

Long Wall Mirror (Open Frame & Mirror, supplied by dealer)

Single Tilt Mirror • 500mm H x 480mm W

Triple Tilt and Swivel Mirror • 500mm H x 910mm W

Sahara Carved 830 Mirror 830mm H x 595mm W

## accessories

Wall Mirror 750mm H x 500mm W

Dressing Mirror 1800mm H x 800mm W

100

Dressing Table Mirror\*\* 936mm H x 780mm W