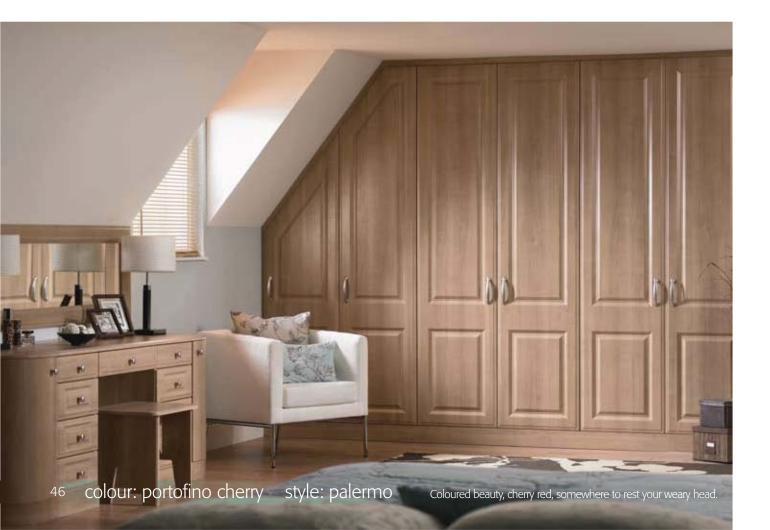

#### colour: portofino cherry style: palermo

Suitable for use in loft conversions, to create an under stairs storage or work area, or in any existing room with a sloping ceiling.

Sloping Doors are available in the 14 styles shown and in all 38 colours except Cambridge, Euroline, Shaker, Surrey and Tullymore which are not available in High Gloss Colours. (See page 22)