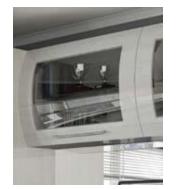

### glazed door options

Half Glazed Full Height Doors

Glazed Full Height Doors

Georgian Glazed Doors\*

Glazed Letterbox Doors

Glazed Wave Hole Doors

Horizontal Glazed Curved Doors

Glazed Square Hole Doors

#### **Glazing Options**

Standard glazing options include clear, frosted or stippled acrylic safety glass. If you have any alternative requests please speak to your dealer.

Curved doors have a silver back and are supplied with a plain design on all door styles except shaker which is matching.