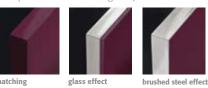

Zurfiz: the idea...

21st century style and quality? Make your bedroom a Zurfiz.

are offered with matching edge; brushed steel effect edge and a stunning glass effect 3D edge producing a deceptively real glazed appearance.

## ultragloss solid colours

Pg 8

Pg 10

Pg 9, 12

Cream Pg 10, 12

The Zen of Bedroom Design

Pg 11, 20 Pg 11, 17

All ultragloss solid colour doors, drawer fronts and panels are available with; matching, glass effect or brushed steel effect edges.

Samples shown are ultragloss plum.

Japanese Pear Pg 14

Macassar Pg 15

**Noce Marino** Pg 15, 16, 17

All ultragloss woodgrain doors, drawer fronts and panels are available with; matching, glass effect or brushed steel effect edges.

## ultragloss woodgrains ultragloss metallic colours

Metallic Anthracite Pg 18, 20

Metallic **Blue** Pg 19

Metallic Black Pg 18

Metallic Champagne Pg 19

All ultragloss metallic doors, drawer fronts and panels are available with; matching, glass effect or brushed steel effect edges.