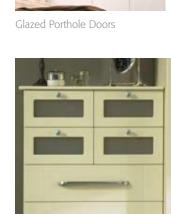

### glazed door options

Half Glazed Full Height Doors

Glazed Full Height Doors

Georgian Glazed Doors\*

Glazed Letterbox Doors

Glazed Wave Hole Doors

Horizontal Glazed Curved Doors

Glazed Square Hole Doors

#### **Glazing Options**

Standard glazing options include clear, frosted or stippled acrylic safety glass. If you have any alternative requests please speak to your dealer.

Curved doors have a silver back and are supplied with a plain design on all door styles except shaker which is matching.