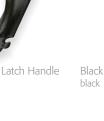

made better —

Black Latch Handle Black Latch Drawer Pull Cage Drawer Pull

Push Plate

stainless steel

Stepped Knob

satin chrome

Notched D Handle