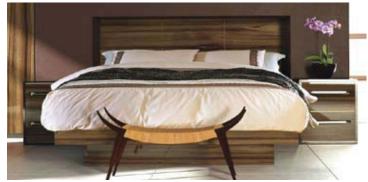

Chunky Surround Feature\*

Capri Bed

Florentine Bed

Curved Doors and Plinth (supplied with matching edge only) Milan Bed

\* not available in Ultragloss Chocolate, Ultragloss Metallic Blue and Metallic Champagne.

Traditional Headboard (3', 4'6", 5' widths)

Florentine Bed (3', 4'6", 5' widths)

Milan Bed (3', 4'6", 5' widths)

Blanket Box\* Front panel available to suit your chosen door style

\* not available in High Gloss Colours

## accessories

Capri Bed (3', 4'6", 5' widths)

Blanket Box\* Front panel available to suit your chosen door style