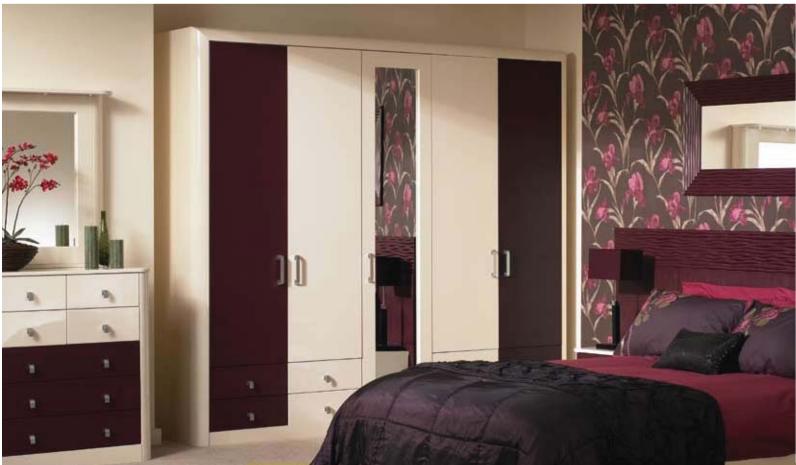

#### colour: portofino cherry style: palermo

Suitable for use in loft conversions, to create an under stairs storage or work area, or in any existing room with a sloping ceiling.

Sloping Doors are available in the 14 styles shown and in all 38 colours except Cambridge, Euroline, Shaker, Surrey and Tullymore which are not available in High Gloss Colours. (See page 22)