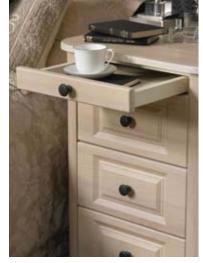

## accessories

Tie Drawer (Supplied by dealer)

Pull Out Tray Feature (Supplied by dealer)

Bath Panel

made better —

Flat Bar Handle satin chrome

Bow Handle satin chrome

Barrel Handle stainless steel