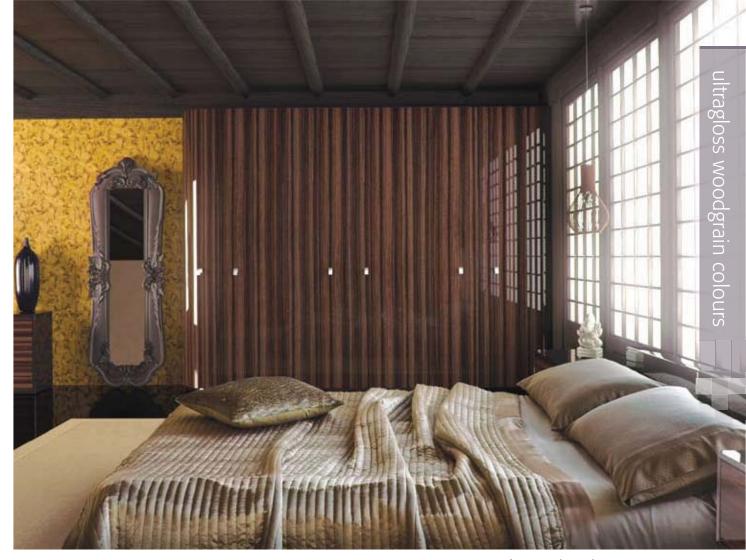

Samples shown are ultragloss plum.

Japanese Pear Pg 14

Macassar Pg 15

**Noce Marino** Pg 15, 16, 17

All ultragloss woodgrain doors, drawer fronts and panels are available with; matching, glass effect or brushed steel effect edges.

Samples shown are ultragloss noce maring