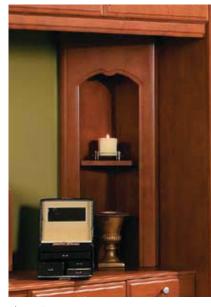

### general accessory options

Fluted Pilaster

Alcove Feature

Modern Stool

### general accessory options

Matching Shelves with Brushed Steel Brackets (Available in any size to suit)

Sahara Carved Panels, used to create shelving feature.

Low Round Table Matching Tops (Available in any shape)