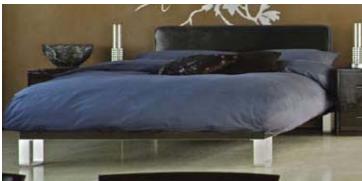

#### colour: ultragloss black

There is something in the air that makes sleep useless.

Chunky Surround Feature\*

Capri Bed

Florentine Bed

Curved Doors and Plinth (supplied with matching edge only) Milan Bed

\* not available in Ultragloss Chocolate, Ultragloss Metallic Blue and Metallic Champagne.

Traditional Headboard (3', 4'6", 5' widths)

Florentine Bed (3', 4'6", 5' widths)

Milan Bed (3', 4'6", 5' widths)

Blanket Box\* Front panel available to suit your chosen door style

\* not available in High Gloss Colours

## accessories

Capri Bed (3', 4'6", 5' widths)

Blanket Box\* Front panel available to suit your chosen door style