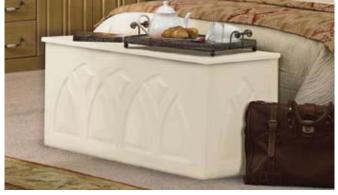

Traditional Headboard (3', 4'6", 5' widths)

Florentine Bed (3', 4'6", 5' widths)

Milan Bed (3', 4'6", 5' widths)

Blanket Box\* Front panel available to suit your chosen door style

\* not available in High Gloss Colours

## accessories

Capri Bed (3', 4'6", 5' widths)

Blanket Box\* Front panel available to suit your chosen door style