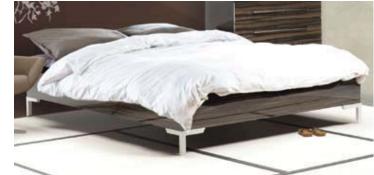

Chunky Surround Feature\*

Capri Bed

Florentine Bed

Curved Doors and Plinth (supplied with matching edge only) Milan Bed

\* not available in Ultragloss Chocolate, Ultragloss Metallic Blue and Metallic Champagne.

Traditional Headboard (3', 4'6", 5' widths)

Florentine Bed (3', 4'6", 5' widths)

Milan Bed (3', 4'6", 5' widths)

Blanket Box\* Front panel available to suit your chosen door style

\* not available in High Gloss Colours

## accessories

Capri Bed (3', 4'6", 5' widths)

Blanket Box\* Front panel available to suit your chosen door style