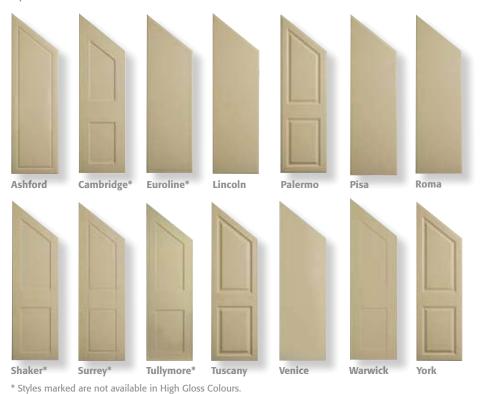

#### colour: portofino cherry style: palermo

Suitable for use in loft conversions, to create an under stairs storage or work area, or in any existing room with a sloping ceiling.

Sloping Doors are available in the 14 styles shown and in all 38 colours except Cambridge, Euroline, Shaker, Surrey and Tullymore which are not available in High Gloss Colours. (See page 22)