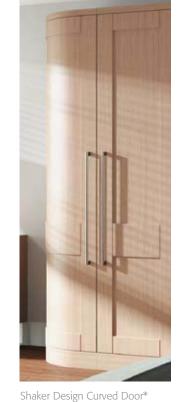

#### **Glazing Options**

Standard glazing options include clear, frosted or stippled acrylic safety glass. If you have any alternative requests please speak to your dealer.

Curved doors have a silver back and are supplied with a plain design on all door styles except shaker which is matching.

Plain Curved Door with Curved Plinth

Sahara Carved Doors. Shown in horizontal style